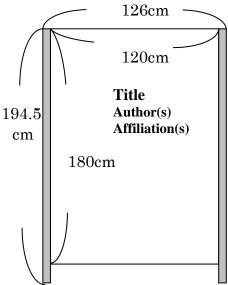

## International Symposium

- Posters are displayed at Common Lecture Building B, Ehime University.
- Poster Session: 2:00pm~3:00pm, September 13
- Board size: 194.5cm x 126cm Area of use: 180cm x 120cm
- We will assign a poster number and email the number before the symposium.
- > Posters should include a title, author(s) and affiliation(s).
- Unpublished as well as published data can be presented as posters.
- No need to send posters. Please bring them on the day of the symposium.
- Authors are required to set up their posters between 9:00am and 9:30am on the day of the symposium. If you also present at the poster session of Young Researchers' Meeting on the 12th, you need to set up your poster on the day. However, IF NOT, please DO NOT <u>SET UP it before 9:00am on the 13th.</u> The posters should be removed after the session, before attending the banquet.
- > Tacks and tape will be supplied at the venue.